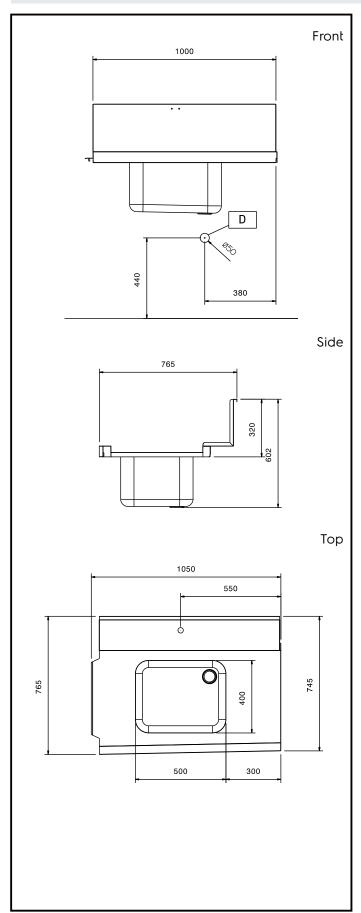

## **Key Information:**

External dimensions, Width:

865318 (BHHPIBIOL)1050 mmExternal dimensions, Depth:765 mmExternal dimensions, Height:600 mmNet weight:8 kg

**Basin dimensions:** 500x400x300h

Feeding direction: from Left to Right